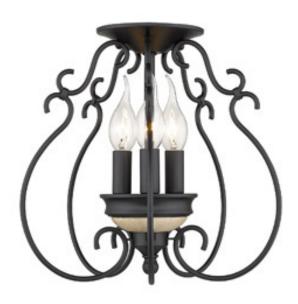

## SUZETTE 8314-SF NB

UPC: 844375069619

Semi-Flush

Inspired by the French countryside, Suzette is a romantic updated classic. Ready for a variety of interior applications, this lovely collection features refined traditional silhouettes. Flowing metalwork and slim candelabras create an appealing airy look that is casually elegant. The Natural Black finish is lightly textured for an authentically aged look. The versatile black finish perfectly contrasts the beautiful, weathered aged white wood accents. This semi-flush creates a soft glow for task lighting in an intimate kitchen, dining room, nook or entry.

| Fixture Finish:     | Natural Black        |                       |
|---------------------|----------------------|-----------------------|
| Glass/Shade Finish: |                      |                       |
| Materials:          | Steel, wood          | NA                    |
| Fixture Width:      | 11.625"              | 29.53cm               |
| Fixture Height:     | 11.375"              | 28.9cm                |
| Fixture Extension   |                      |                       |
| Glass Diameter:     |                      |                       |
| Glass Height:       |                      |                       |
| Canopy/Backplate:   | 4.875"Dia x 1"E      | 12.383cmDia x 2.54cmE |
| Chain:              | NA                   | NA                    |
| Rod:                | NA                   | NA                    |
| Wire:               | 8"                   | 20.32cm               |
| Bulb Type:          | Incandescent, Type B |                       |
| Wattage:            | 3 x 60W(C)           |                       |
| Voltage:            | 120                  |                       |
| Install Position:   |                      |                       |
| Approved Location:  | Damp Location        |                       |
|                     |                      |                       |

| Sloped Ceiling:   | No  |
|-------------------|-----|
| ADA:              | No  |
| Close-to-ceiling: | Yes |
| Bulbs Included:   | No  |
| Dimmable:         | Yes |

- The Natural Black finish is lightly textured
- Weathered wood accents
- •